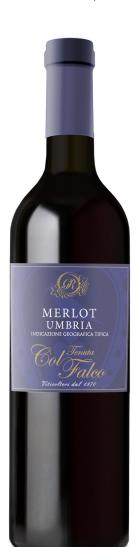

## Merlot Igt

Ruggeri Giuliano Soc. Agricola S.S. Loc. Belvedere 06036 Montefalco (PG) ITALY Tel & Fax 0742/379679 **Grape variety** 100% Merlot

Bottles produced 4000 (750 ml)

Yield per hectare 7 tons

**Vinification** temperature controlled red wine making process **Cask aging** large oak barrels 25 hl

Bottle aging minimum 4 months

**Organoleptic characteristics** intense ruby red, the bouquet offers notes of ripe black cherry, sour cherry and cherry. Some hints of coffee and chocolate. On the palate it is elegant, full bodied and well structured.

**Serving temperature and food pairing** serve at 18°. It can be enjoyed with red meats, cured meats and robust pasta dishes as well.

agricolaruggerig@gmail.com